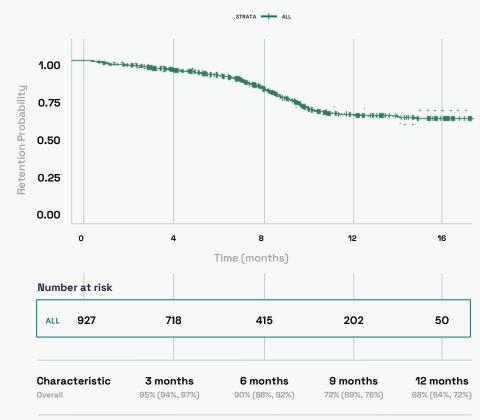

### Engaged ePROs users yields meaningful patient outcomes

#### 22%

Reduction in ER Visits and Hospitalizations Asco Annual Meeting 2022

### 22-45%

Increase in treatment persistence ASCO Annual Meeting 2022

88% Patient engagement at 6 months JCO October 2022

RETENTION PROBABILITY

canopy